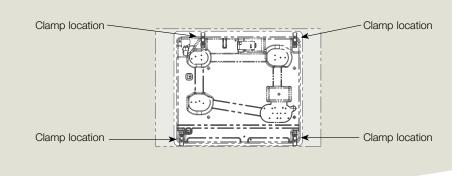

#### EHGC77BS & EHGF77BX (Bottom view)

Thinking of you Electrolux

IMPORTANT

This is a guide of product dimensions only. For complete installation instructions, refer to the manual provided with product.

All measurements in millimetres Current as at Sep 2009 © 2009 Electrolux Home Products Pty Ltd. EIGIGNITE77\_Sep09