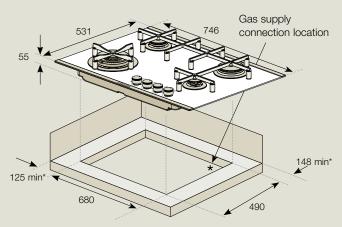

# dimensions and installation guide

electrolux e:line gas cooktops

## models EHGC77BS, EHGF77BX

### EHGC77BS & EHGF77BX – Proud fit



\*to combustible surface

### EHGC77BS & EHGF77BX – Proud fit cross-section



#### **Recommended clearances around cooktop**



# EHGF77BX – Additional flush fit detail (Stainless Steel model only)



#### EHGF77BX – Flush fit cross-section



#### EHGC77BS & EHGF77BX (Bottom view)



Thinking of you Electrolux

IMPORTANT

This is a guide of product dimensions only. For complete installation instructions, refer to the manual provided with product.

All measurements in millimetres Current as at Sep 2009 © 2009 Electrolux Home Products Pty Ltd. EIGIGNITE77\_Sep09