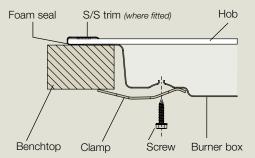

# dimensions and installation guide

electrolux e:line gas cooktops

## models EHGC77BS, EHGF77BX

### EHGC77BS & EHGF77BX – Proud fit



\*to combustible surface

### EHGC77BS & EHGF77BX – Proud fit cross-section



#### **Recommended clearances around cooktop**



# EHGF77BX – Additional flush fit detail (Stainless Steel model only)



#### EHGF77BX – Flush fit cross-section



#### EHGC77BS & EHGF77BX (Bottom view)



Thinking of you Electrolux

IMPORTANT

This is a guide of product dimensions only. For complete installation instructions, refer to the manual provided with product.

All measurements in millimetres Current as at Sep 2009 © 2009 Electrolux Home Products Pty Ltd. EIGIGNITE77\_Sep09