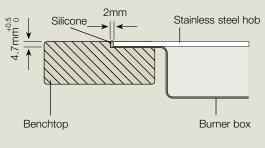

# dimensions and installation guide

electrolux e:line gas cooktops

## models EHGC77BS, EHGF77BX

### EHGC77BS & EHGF77BX – Proud fit



\*to combustible surface

### EHGC77BS & EHGF77BX – Proud fit cross-section



#### **Recommended clearances around cooktop**



# EHGF77BX – Additional flush fit detail (Stainless Steel model only)



#### EHGF77BX – Flush fit cross-section



#### EHGC77BS & EHGF77BX (Bottom view)



Thinking of you Electrolux

IMPORTANT

This is a guide of product dimensions only. For complete installation instructions, refer to the manual provided with product.

All measurements in millimetres Current as at Sep 2009 © 2009 Electrolux Home Products Pty Ltd. EIGIGNITE77\_Sep09