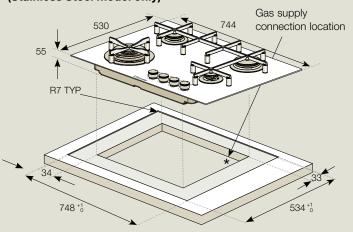

# EHGF77BX – Additional flush fit detail (Stainless Steel model only)

#### EHGF77BX – Flush fit cross-section