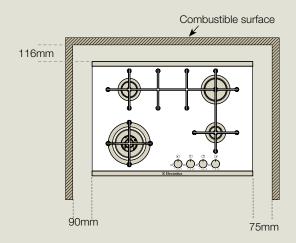

# dimensions and installation guide

electrolux e:line gas cooktops

## models EHGC77BS, EHGF77BX

### EHGC77BS & EHGF77BX – Proud fit



\*to combustible surface

### EHGC77BS & EHGF77BX – Proud fit cross-section



#### **Recommended clearances around cooktop**



# EHGF77BX – Additional flush fit detail (Stainless Steel model only)



#### EHGF77BX – Flush fit cross-section



#### EHGC77BS & EHGF77BX (Bottom view)



Thinking of you Electrolux

IMPORTANT

This is a guide of product dimensions only. For complete installation instructions, refer to the manual provided with product.

All measurements in millimetres Current as at Sep 2009 © 2009 Electrolux Home Products Pty Ltd. EIGIGNITE77\_Sep09